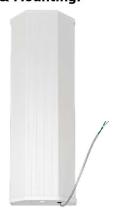

## **Outdoor High Power Column Speaker** CLSK-60H

## Feature:

- Commercial public address (PA) system music & paging horn speaker with transformer.
- Ideal for outdoor music and speech use in factory, school, office, hotel and airport.
- High power rang weatherproof outdoor PA music column speaker.
- 3×6.5" waterproof paper woofer with tweeter cup.
- Rated power output 60W-30W at 100V.
- Waterproof level of IP66.
- Line input 100V or 70V by cable tail with waterproof gland.
- Aluminum alloy enclosure and stainless metal bracket in white.
- Quick installation by supplied stainless mounting bracket.

| Model              | CLSK-60H                                                      |
|--------------------|---------------------------------------------------------------|
| Description        | Outdoor High Power Column Speaker                             |
| Rated Power Output | 60W-30W                                                       |
| Speaker            | 3×6.5" waterproof paper woofer with tweeter cup               |
| Line Input         | 100V or 70V                                                   |
| Frequency Response | 140-15KHz                                                     |
| SPL(@1W/m)         | 95dB                                                          |
| IP Rate            | IP66                                                          |
| Connector          | By speaker cable tail with waterproof gland                   |
| Dimension          | 736×227×125mm                                                 |
| Material           | Aluminum alloy enclosure and stainless metal bracket in white |
| Mounting Way       | Quick installation by supplied stainless mounting bracket     |
| Net Weight         | 6.8kg                                                         |