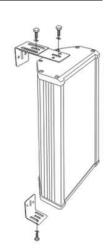

100V or 70V                                                   |
| Frequency Response | 140-15KHz                                                     |
| SPL(@1W/m)         | 95dB                                                          |
| IP Rate            | IP66                                                          |
| Connector          | By speaker cable tail with waterproof gland                   |
| Dimension          | 736×227×125mm                                                 |
| Material           | Aluminum alloy enclosure and stainless metal bracket in white |
| Mounting Way       | Quick installation by supplied stainless mounting bracket     |
| Net Weight         | 6.8kg                                                         |

## **Dimension & Mounting:**











## Frequency & SPL Diagram: