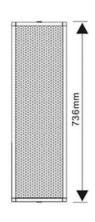

## **Dimension & Mounting:**

| Model              | CLSK-60H                                                      |
|--------------------|---------------------------------------------------------------|
| Description        | Outdoor High Power Column Speaker                             |
| Rated Power Output | 60W-30W                                                       |
| Speaker            | 3×6.5" waterproof paper woofer with tweeter cup               |
| Line Input         | 100V or 70V                                                   |
| Frequency Response | 140-15KHz                                                     |
| SPL(@1W/m)         | 95dB                                                          |
| IP Rate            | IP66                                                          |
| Connector          | By speaker cable tail with waterproof gland                   |
| Dimension          | 736×227×125mm                                                 |
| Material           | Aluminum alloy enclosure and stainless metal bracket in white |
| Mounting Way       | Quick installation by supplied stainless mounting bracket     |
| Net Weight         | 6.8kg                                                         |