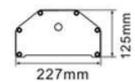

## **Dimension & Mounting:**

| Model              | CLSK-60H                                                      |
|--------------------|---------------------------------------------------------------|
| Description        | Outdoor High Power Column Speaker                             |
| Rated Power Output | 60W-30W                                                       |
| Speaker            | 3×6.5" waterproof paper woofer with tweeter cup               |
| Line Input         | 100V or 70V                                                   |
| Frequency Response | 140-15KHz                                                     |
| SPL(@1W/m)         | 95dB                                                          |
| IP Rate            | IP66                                                          |
| Connector          | By speaker cable tail with waterproof gland                   |
| Dimension          | 736×227×125mm                                                 |
| Material           | Aluminum alloy enclosure and stainless metal bracket in white |
| Mounting Way       | Quick installation by supplied stainless mounting bracket     |
| Net Weight         | 6.8kg                                                         |