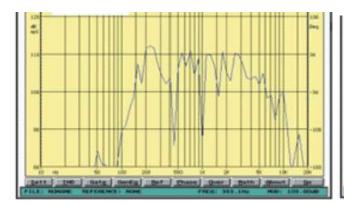

|
| Frequency Response | 140-15KHz                                                     |
| SPL(@1W/m)         | 95dB                                                          |
| IP Rate            | IP66                                                          |
| Connector          | By speaker cable tail with waterproof gland                   |
| Dimension          | 736×227×125mm                                                 |
| Material           | Aluminum alloy enclosure and stainless metal bracket in white |
| Mounting Way       | Quick installation by supplied stainless mounting bracket     |
| Net Weight         | 6.8kg                                                         |

## **Dimension & Mounting:**











## Frequency & SPL Diagram: