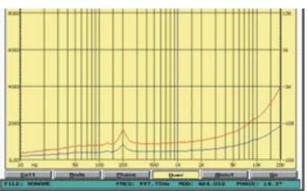

|
| Frequency Response | 140-15KHz                                                     |
| SPL(@1W/m)         | 95dB                                                          |
| IP Rate            | IP66                                                          |
| Connector          | By speaker cable tail with waterproof gland                   |
| Dimension          | 736×227×125mm                                                 |
| Material           | Aluminum alloy enclosure and stainless metal bracket in white |
| Mounting Way       | Quick installation by supplied stainless mounting bracket     |
| Net Weight         | 6.8kg                                                         |

## **Dimension & Mounting:**











## Frequency & SPL Diagram: