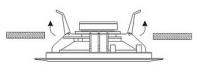

f Ceiling Speaker           |
| Power Taps         | 3W-6W                                     |
| Line Input         | 100V or 70V                               |
| Frequency Response | 100-15KHz                                 |
| SPL(@1W/m)         | 91dB                                      |
| Speaker Unit       | 6.5" full range waterproof PP cone        |
| IP Rate            | IP55                                      |
| Cutout Size        | Ф165mm                                    |
| Dimension          | Ф186×65mm                                 |
| Material           | ABS enclosure and ABS grille in white     |
| Mounting Way       | In-ceiling spring clip quick installation |
| Weight             | 0.5kg                                     |

## **Dimension & Mounting:**







### Frequency Response and Impedance Diagram: