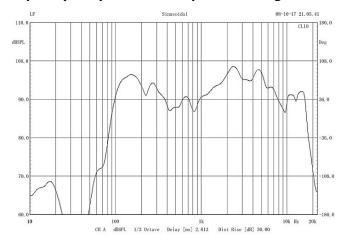

| 3W-6W                                     |
| Line Input         | 100V or 70V                               |
| Frequency Response | 100-15KHz                                 |
| SPL(@1W/m)         | 91dB                                      |
| Speaker Unit       | 6.5" full range waterproof PP cone        |
| IP Rate            | IP55                                      |
| Cutout Size        | Ф165mm                                    |
| Dimension          | Ф186×65mm                                 |
| Material           | ABS enclosure and ABS grille in white     |
| Mounting Way       | In-ceiling spring clip quick installation |
| Weight             | 0.5kg                                     |

## **Dimension & Mounting:**







### Frequency Response and Impedance Diagram: