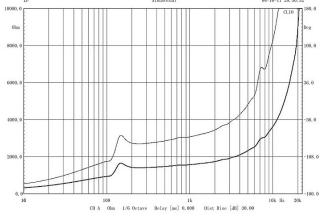

3W-6W                                     |
| Line Input         | 100V or 70V                               |
| Frequency Response | 100-15KHz                                 |
| SPL(@1W/m)         | 91dB                                      |
| Speaker Unit       | 6.5" full range waterproof PP cone        |
| IP Rate            | IP55                                      |
| Cutout Size        | Ф165mm                                    |
| Dimension          | Ф186×65mm                                 |
| Material           | ABS enclosure and ABS grille in white     |
| Mounting Way       | In-ceiling spring clip quick installation |
| Weight             | 0.5kg                                     |

## **Dimension & Mounting:**







### Frequency Response and Impedance Diagram: