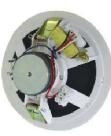

#### Feature:

- Commercial waterproof ceiling speaker with transformer.
- Ideal for marine, ship, washroom, bathroom BGM.
- Rated power output 3W-6W at 100V.
- 6.5" full range waterproof PP driver unit.
- Line input 100V or 70V.
- IP55 waterproof rate.
- ABS enclosure and ABS grille in white.
- In-ceiling quick installation by spring clip.

### **Specification:**

| Model              | CSK-66WE                                  |
|--------------------|-------------------------------------------|
| Description        | 6.5" Waterproof Ceiling Speaker           |
| Power Taps         | 3W-6W                                     |
| Line Input         | 100V or 70V                               |
| Frequency Response | 100-15KHz                                 |
| SPL(@1W/m)         | 91dB                                      |
| Speaker Unit       | 6.5" full range waterproof PP cone        |
| IP Rate            | IP55                                      |
| Cutout Size        | Ф165mm                                    |
| Dimension          | Ф186×65mm                                 |
| Material           | ABS enclosure and ABS grille in white     |
| Mounting Way       | In-ceiling spring clip quick installation |
| Weight             | 0.5kg                                     |