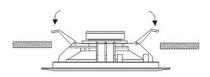

Ceiling Speaker           |
| Power Taps         | 3W-6W                                     |
| Line Input         | 100V or 70V                               |
| Frequency Response | 100-15KHz                                 |
| SPL(@1W/m)         | 91dB                                      |
| Speaker Unit       | 6.5" full range waterproof PP cone        |
| IP Rate            | IP55                                      |
| Cutout Size        | Ф165mm                                    |
| Dimension          | Ф186×65mm                                 |
| Material           | ABS enclosure and ABS grille in white     |
| Mounting Way       | In-ceiling spring clip quick installation |
| Weight             | 0.5kg                                     |

## **Dimension & Mounting:**







### Frequency Response and Impedance Diagram: