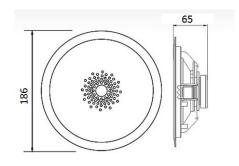

### **Specification:**

| Model              | CSK-66WE                                  |
|--------------------|-------------------------------------------|
| Description        | 6.5" Waterproof Ceiling Speaker           |
| Power Taps         | 3W-6W                                     |
| Line Input         | 100V or 70V                               |
| Frequency Response | 100-15KHz                                 |
| SPL(@1W/m)         | 91dB                                      |
| Speaker Unit       | 6.5" full range waterproof PP cone        |
| IP Rate            | IP55                                      |
| Cutout Size        | Ф165mm                                    |
| Dimension          | Ф186×65mm                                 |
| Material           | ABS enclosure and ABS grille in white     |
| Mounting Way       | In-ceiling spring clip quick installation |
| Weight             | 0.5kg                                     |

## **Dimension & Mounting:**