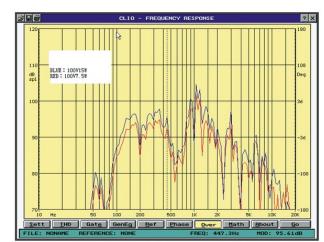

Description        | Outdoor Landscape Speaker                   |
| Rated Power Output | 30W-15W                                     |
| Speaker            | 6.25" PP coaxial waterproof woofer          |
| Line Input         | 100V or 70V                                 |
| Frequency Response | 120-15KHz                                   |
| SPL(@1W/m)         | 95dB                                        |
| IP Rate            | IP66                                        |
| Connector          | By speaker cable tail with waterproof gland |
| Dimension          | Ø335×380mm                                  |
| Material           | UV protected ABS enclosure in green         |
| Weight             | 7.0kg                                       |

## Frequency Response VS SPL Diagrams: