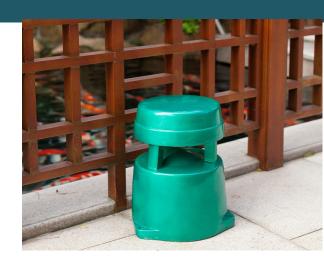

# Outdoor Landscape Speaker GSK-30B

#### Feature:

- Public address (PA) system speaker with 100V transformer.
- Designed for both background music & paging system.
- Ideal for park, garden, green area and zoo.
- 6.25" PP coaxial waterproof woofer.
- Rated power output 15W-30W and Max. 60W at 100V.
- Waterproof level of IP66.
- Line input 100V or 70V by cable tail with waterproof gland.
- UV protected ABS enclosure in green.
- Easy installation in outside ground.
- Special design of 360 degree angle sound dispersion.

### **Description:**

The GSK-30B is an outdoor landscape garden speaker built-in 70v/100v transformer. The 70v/100v transformer technique reduces line losses on longer distance and allows easy parallel connection of multiple loudspeakers, thus the CMX AUDIO PA technology landscape garden speakers support more than 600 pieces per installation sound system and the transformer technology helps the amplifier to loudspeakers distance up to more than 10kms. The GSK-30B built-in 6.25" waterproof coaxial PP speaker drivers are designed of wide frequency response 120-15kHz, the multiple power taps of 30W & 15W could meet different outdoor area sound applications and ambient noise surroundings. The organic fiber glass reinforced composite enclosure of IP66 withstands of harshest abuse, heavy damage proof no color fade for many years outdoor like seashore & swimming pool use.