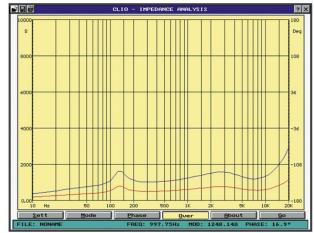

| Description        | Outdoor Landscape Speaker                   |
| Rated Power Output | 30W-15W                                     |
| Speaker            | 6.25" PP coaxial waterproof woofer          |
| Line Input         | 100V or 70V                                 |
| Frequency Response | 120-15KHz                                   |
| SPL(@1W/m)         | 95dB                                        |
| IP Rate            | IP66                                        |
| Connector          | By speaker cable tail with waterproof gland |
| Dimension          | Ø335×380mm                                  |
| Material           | UV protected ABS enclosure in green         |
| Weight             | 7.0kg                                       |

## Frequency Response VS SPL Diagrams: