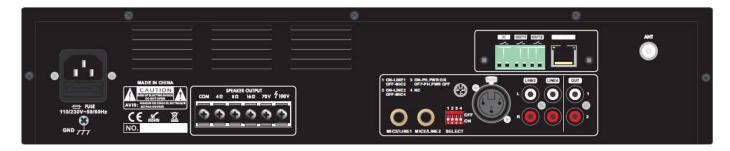

cable connection by using existing network framework.
- Non-dedicated network audio system solution.
- Economy network PA system for multiple room and multiple program applications.
- Ideal for school, office, restaurant and fitness center IP PA sound system.
- IP network decoder built-in 100V/8 Ohm Amplifier.
- Rated power output of 60W, 120W, 240W & 350W.
- Mic1-3 inputs and line1-2 inputs and one line output.
- One control input and two control outputs
- Enable to broadcast Mp3 program or pre-recorded voice message from PC server to IP amplifier.
- Remote volume control and program control from server room.
- Timely broadcast ring bell or pre-recorded message to pre-set zones.
- IP remote paging microphone enables to talk to each speaker zone or amplifier over network.

# Rear Panel:





# Specification:

| Model              | DI-9760                                                              | DI-97120 | DI-97240 | DI-97350 | DI-97500 |
|--------------------|----------------------------------------------------------------------|----------|----------|----------|----------|
| Description        | IP Network Amplifier                                                 |          |          |          |          |
| Power Output       | 60W                                                                  | 120W     | 240W     | 350W     | 500W     |
| Protocol Support   | TCP/IP, UDP, IGMP (group broadcasting)                               |          |          |          |          |
| Transmit Speed     | 10/100Mbps