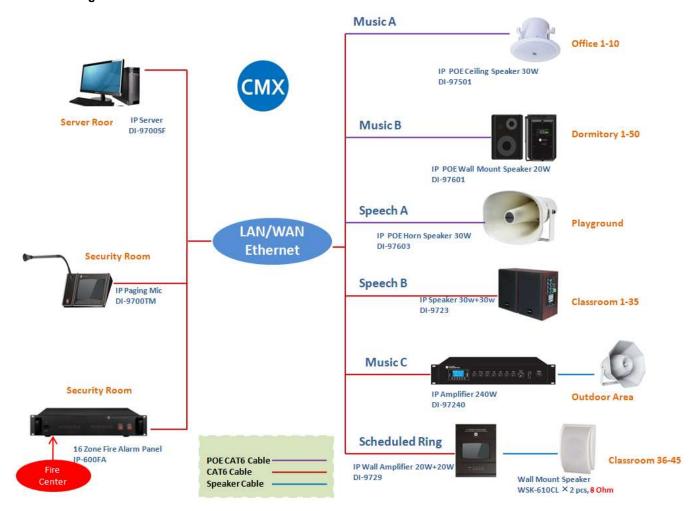

|          |          |          |          |
| Humidity           | 10% ~ 90%                                                            |          |          |          |          |
| Power Consumption  | 95W                                                                  | 175W     | 350W     | 485W     | 650W     |
| Power Supply       | AC220V, 50-60Hz                                                      |          |          |          |          |
| Dimensions         | 484x366x88mm                                                         |          |          |          |          |
| Weight             | 10.5kg                                                               | 11.5kg   | 13.8kg   | 14.5kg   | 15.5     |

# **Connection Diagram:**