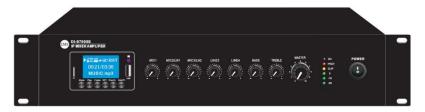

### **Description:**

The IP Network Amplifier combines the IP audio decoder/IP streaming and 100V/8 Ohm amplifier together. The IP network amplifier is of 19" rack mount design, it is built-in amplifier rated output at 60W, 120W, 240W, 350W to 500W. The IP network technology also allow this IP network amplifier could be installed anywhere even near to the speaker to save cable wiring from control room to each zone. The advantages of the network audio system are: long distance transmission, multiple channel audio matrix, simultaneous group programs & non-dedicated network wiring.

#### Feature:

- IP network mixer amplifier with audio decoder.
- Simple configuration by system server, paging microphone & IP network amplifier to set up IP audio system.
- Huge system capacity of 6,000 zones paging and multiple BGM system.
- IP based public address system over LAN/WAN or Internet.
- Minimum cable connection by using existing network framework.
- Non-dedicated network audio system solution.
- Economy network PA system for multiple room and multiple program applications.
- Ideal for school, office, restaurant and fitness center IP PA sound system.
- IP network decoder built-in 100V/8 Ohm Amplifier.
- Rated power output of 60W, 120W, 240W & 350W.
- Mic1-3 inputs and line1-2 inputs and one line output.
- One control input and two control outputs
- Enable to broadcast Mp3 program or pre-recorded voice message from PC server to IP amplifier.
- Remote volume control and program control from server room.
- Timely broadcast ring bell or pre-recorded message to pre-set zones.
- IP remote paging microphone enables to talk to each speaker zone or amplifier over network.