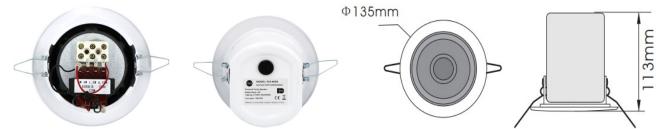

## Specification:

| Model              | FCS-46EN                                                    |
|--------------------|-------------------------------------------------------------|
| Description        | EN54-24 Ceiling Speaker                                     |
| Rated Power Output | 6 /3 /1.5 /0.75 W                                           |
| Line Input         | 100V or 70V                                                 |
| Frequency Response | 100-18KHz                                                   |
| SPL(@1W/m)         | 91dB                                                        |
| Speaker Unit       | 4" full range speaker driver unit                           |
| Cutout Size        | Ø 112mm                                                     |
| Dimension          | Ø 135×113mm                                                 |
| Material           | Metal enclosure, metal grille in white and fire dome in red |
| Mounting Way       | In-ceiling spring clip quick installation                   |
| Weight             | 1.3kg                                                       |

## **Dimension & Mounting:**