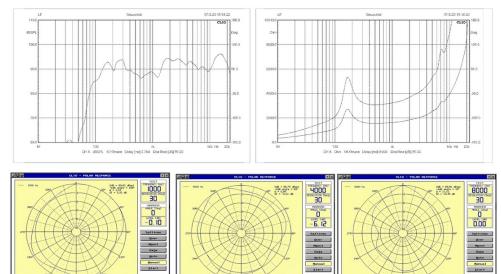

|
| Frequency Response | 100-18KHz                                                   |
| SPL(@1W/m)         | 91dB                                                        |
| Speaker Unit       | 4" full range speaker driver unit                           |
| Cutout Size        | Ø 112mm                                                     |
| Dimension          | Ø 135×113mm                                                 |
| Material           | Metal enclosure, metal grille in white and fire dome in red |
| Mounting Way       | In-ceiling spring clip quick installation                   |
| Weight             | 1.3kg                                                       |

## **Dimension & Mounting:**



## Frequency Response & Impedance:





(CM)