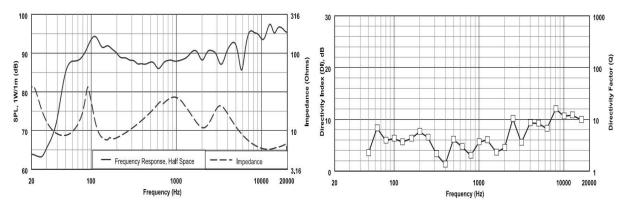

ome with easy in-ceiling quick installation.

#### **Specification:**

| Model              | CSK-812K                          |
|--------------------|-----------------------------------|
| Description        | 8" 2-Way Ceiling Speaker          |
| Power Taps         | 120W/60W/30W & 8 Ohm              |
| Frequency Response | 45-20Hz                           |
| SPL(@1W/m)         | 90±3dB                            |
| Speaker Unit       | 8" paper woofer and 2" tweeter    |
| Cutout Size        | Ø 330mm                           |
| Dimension          | Ø 360×330mm                       |
| Material           | ABS enclosure and metal fire dome |
| Weight             | 7.0kg                             |

#### **Rear View & Dimension:**





## **Frequency Response & Directivity:**



CM)