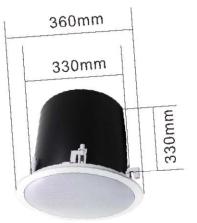

#### **Specification:**

| Model              | CSK-812K                          |
|--------------------|-----------------------------------|
| Description        | 8" 2-Way Ceiling Speaker          |
| Power Taps         | 120W/60W/30W & 8 Ohm              |
| Frequency Response | 45-20Hz                           |
| SPL(@1W/m)         | 90±3dB                            |
| Speaker Unit       | 8" paper woofer and 2" tweeter    |
| Cutout Size        | Ø 330mm                           |
| Dimension          | Ø 360×330mm                       |
| Material           | ABS enclosure and metal fire dome |
| Weight             | 7.0kg                             |

#### **Rear View & Dimension:**