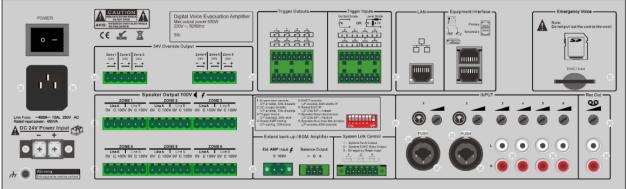

### **Rear Panel:**

## **Specification:**

| Model              | EVAC-500                                                                                                            |
|--------------------|---------------------------------------------------------------------------------------------------------------------|
| Description        | 6 Zone Voice Evacuation Controller                                                                                  |
| Rated Power Output | 500W                                                                                                                |
| Fireman Microphone | 5Mv, 600Ω                                                                                                           |
| Line 1-2 Inputs    | 385mV, 10kΩ balanced Combo XLR                                                                                      |
| Line 3-6 Inputs    | 350mV, 10kΩ, RCA                                                                                                    |
| Frequency Response | 80Hz~20kHz                                                                                                          |
| THD                | <1% at RMS,1KHz                                                                                                     |
| S/N Ratio          | >70dB                                                                                                               |
| Speaker Output     | 100V AB 6 zone speaker outputs                                                                                      |
| REC Output         | 200mV                                                                                                               |
| Control Input &    | 8 control inputs: Max 3.3V (voltage mode) or 0V closed contact;                                                     |
| Output             | 8 control outputs: 0V closed contact;                                                                               |
|                    | 1 fault, 1 reset & 1 EVAC relay outs                                                                                |
| Voice Message      | MP3 or WMA format, two separate players of SD card, programmable voice message up to                                |
|                    | 256, 10 years valid                                                                                                 |
| Event Record       | HEX format, Hard Flash memory, events up to 1000 records, 10 years valid                                            |
| Operation Envr     | Operation Temp: $+5^{\circ}$ ~ $+40^{\circ}$ ; Store Temp: $-20^{\circ}$ ~ $+70^{\circ}$ ; Operation Humidity: <95% |
| Power Consumption  | 650W                                                                                                                |
| Power Supply       | AC230V or 115V & 24V DC inputs, 50-60HZ                                                                             |
| AC Fuse            | 250V/6.3A, slow type and restorable fuse                                                                            |
| Dimension          | 484×132×449mm                                                                                                       |
| Weight             | 23kg                                                                                                                |