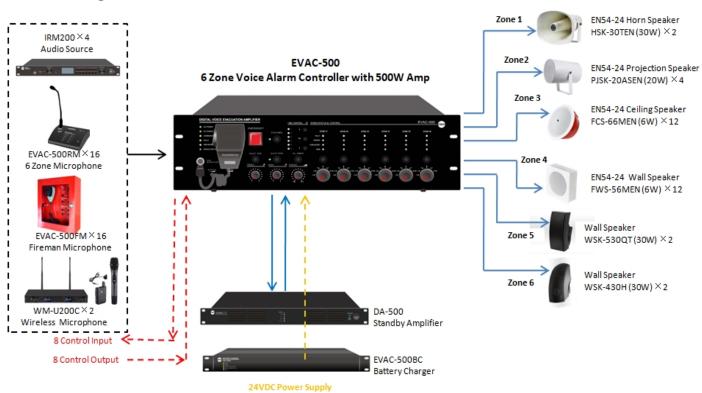

e Temp: $-20^{\circ}$ ~ $+70^{\circ}$ ; Operation Humidity: <95% |
| Power Consumption  | 650W                                                                                                                |
| Power Supply       | AC230V or 115V & 24V DC inputs, 50-60HZ                                                                             |
| AC Fuse            | 250V/6.3A, slow type and restorable fuse                                                                            |
| Dimension          | 484×132×449mm                                                                                                       |
| Weight             | 23kg                                                                                                                |

# **Connection Diagram:**