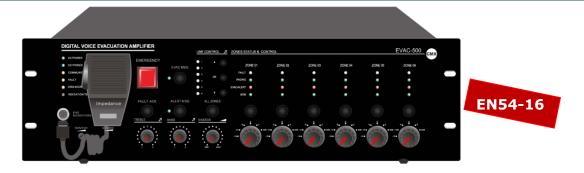

## **Description:**

The EVAC-500 voice evacuation controller is EN54-16 certified public address & voice evacuation system. The all in one voice alarm & evacuation controller built-in remote PC software, zone paging controller, all main signal line monitoring, amplifier changeover, speaker line supervision, power supply monitoring and power amplifier, voice recorder, SD card, emergency microphone and fire alarm interface. The voice evacuation controller is innovated with most advanced DSP (digital signal processor) to ensure its hi-fi audio performance and superior signal processing in case of commercial announcement and emergency evacuation. Each controller built-in 6 zone speaker outputs, rated power output at 500W. The voice evacuation controller shall be pre-set through the supplied software over microphone number, zone number, zone loading, speaker monitoring, fire alarm mode, alert/EVAC message zone output, AC/DC etc, then synchronized the setting to master controller and router. The voice evacuation system is strictly follow the Construction products Regulation (EU) No 305/2011: EN54-16:2008 Voice Alarm Control and Indicating Equipment.

#### Feature:

- EN54-16 certification No. I/ISEETC. 000620190305.
- Digital voice evacuation system all in one controller.
- Integration of voice evacuation controller, remote PC software, zone paging controller, all main signal line
  monitoring, amplifier changeover, speaker line supervision, power supply monitoring and power amplifier, voice
  recorder, SD card, emergency microphone and fire alarm interface.
- Auto broadcasting EVAC and alert 256 voice messages to pre-set zones.
- Customized alert, evacuation & business message stored at SD card.
- AB speaker line surveillance to avoid any speaker line failure.
- Back-up power amplifier management.
- Up to 120 zones by cascaded more router EVAC-500RT.
- Support 32 units of remote paging microphone EVAC-500RM.
- Support external connection of fireman microphone EVAC-500FM.
- Support of touch screen microphone EVAC-500TM.
- Redundant network cabling backup through CAT6 cable loop connection.
- 8 supervised control inputs & 8 control outputs, 1 fault, 1 reset & 1 EVAC relay outs.
- Logs and fault events auto recording.

# **6 Zone Voice Evacuation Controller EVAC-500**