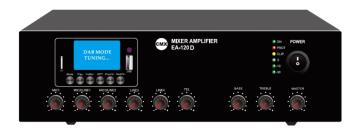

## Features:

- Tabletop mixer amplifier with media player
- Built-in medial player with USB/SD, FM/DAB+ & Bluetooth
- Rated power output at 30W, 60W to 120W
- Speaker output of 100V or 70V & 4-16 $\Omega$
- 3 x mic/line inputs, 2 x RCA line inputs, 1 x TEL input and 1 x RCA line output
- XLR input with switchable +48V phantom power
- With short-circuit, clip, overload and high temp protection
- 230V AC and 24V DC both power supply

## **Specification:**

| Model              | EA-30D                                                                              | EA-60D | EA-120D |
|--------------------|-------------------------------------------------------------------------------------|--------|---------|
| Description        | Tabletop Mixer Amplifier with USB/SD & FM/DAB+ & Bluetooth                          |        |         |
| Rated Power Output | 30W                                                                                 | 60W    | 120W    |
| Speaker Outputs    | 100V or 70V & 4-16Ω                                                                 |        |         |
| Connector          | Mic1 input by balanced XLR with phantom power                                       |        |         |
|                    | Input2-3 inputs Mic/Line switchable unbalanced 6.3mm jack                           |        |         |
|                    | Line1-2 inputs by RCA, Tel input with MOH, Line output by RCA                       |        |         |
| Input              | Mic1-3: 5-8mV, $600\Omega$ ; Line & TEL: $150$ -470mV, $10K\Omega$ , unbalanced RCA |        |         |
| Line Out           | 0.775(0dBV)                                                                         |        |         |
| Frequency Response | 60Hz-15kHz(±3dB)                                                                    |        |         |
| S/N Ratio          | Line ≥ 85dB, Mic≥ 72dB                                                              |        |         |
| THD                | Less than 0.5%                                                                      |        |         |
| Protection         | short-circuit, clip, overload and high temp protection                              |        |         |
| Power Consumption  | 60W                                                                                 | 100W   | 200W    |
| Power Supply       | 230V AC & 24V DC; 50-60Hz                                                           |        |         |
| Dimension          | 320×210×90mm                                                                        |        |         |
| Weight             | 3.7kg                                                                               | 4.3kg  | 4.9kg   |