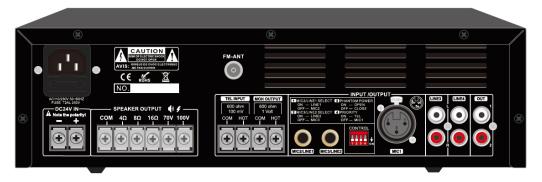

|
| THD                | Less than 0.5%                                                                      |        |         |
| Protection         | short-circuit, clip, overload and high temp protection                              |        |         |
| Power Consumption  | 60W                                                                                 | 100W   | 200W    |
| Power Supply       | 230V AC & 24V DC; 50-60Hz                                                           |        |         |
| Dimension          | 320×210×90mm                                                                        |        |         |
| Weight             | 3.7kg                                                                               | 4.3kg  | 4.9kg   |

## **Rear Panel:**