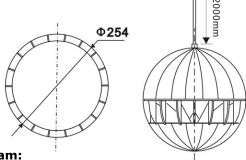

# **Dimension:**

# **Specification:**

| Model              | PSK-20H                                                |
|--------------------|--------------------------------------------------------|
| Description        | Pendant Speaker                                        |
| Rated Power Output | 5W-10W-20W                                             |
| Speaker            | 8" full range woofer                                   |
| Line Input         | 100V or 70V                                            |
| Frequency Response | 80-18KHz                                               |
| SPL(@1W/m)         | 92dB                                                   |
| Connector          | By speaker 2 meters cable tail                         |
| Dimension          | Ф254mm                                                 |
| Material           | ABS white enclosure and security steel ring            |
| Mounting Way       | Quick installation by supplied adjustable hanging wire |
| Weight             | 2.2kg                                                  |