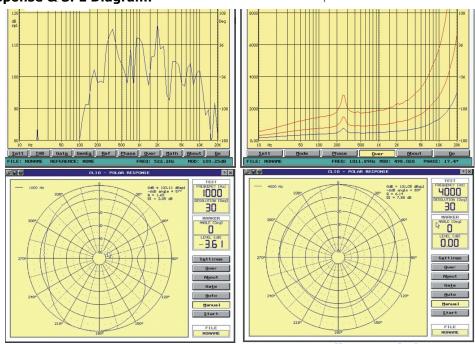

|
| Speaker            | 8" full range woofer                                   |
| Line Input         | 100V or 70V                                            |
| Frequency Response | 80-18KHz                                               |
| SPL(@1W/m)         | 92dB                                                   |
| Connector          | By speaker 2 meters cable tail                         |
| Dimension          | Ф254mm                                                 |
| Material           | ABS white enclosure and security steel ring            |
| Mounting Way       | Quick installation by supplied adjustable hanging wire |
| Weight             | 2.2kg                                                  |

# **Dimension:**



## Frequency Response & SPL Diagram: