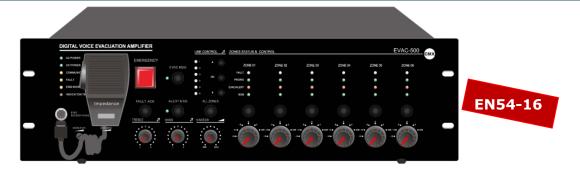

# **6 Zone Voice Evacuation Controller EVAC-240**

### **Description:**

The EVAC-240 voice evacuation controller is EN54-16 certified public address & voice evacuation system. The all in one voice alarm & evacuation controller built-in remote PC software, zone paging controller, all main signal line monitoring, amplifier changeover, speaker line supervision, power supply monitoring and power amplifier, voice recorder, SD card, emergency microphone and fire alarm interface. The voice evacuation controller is innovated with most advanced DSP (digital signal processor) to ensure its hi-fi audio performance and superior signal processing in case of commercial announcement and emergency evacuation. Each controller built-in 6 zone speaker outputs, rated power output at 240W. The voice evacuation controller shall be pre-set through the supplied software over microphone number, zone number, zone loading, speaker monitoring, fire alarm mode, alert/EVAC message zone output, AC/DC etc, , then synchronized the setting to master controller and router. The voice evacuation system is strictly follow the Construction products Regulation (EU) No 305/2011: EN54-16:2008 Voice Alarm Control and Indicating Equipment.

#### Feature:

- EN54-16 certification No. I/ISEETC. 000620190305.
- Digital voice evacuation system all in one controller.
- Integration of voice evacuation controller, remote PC software, zone paging controller, all main signal line monitoring, amplifier changeover, speaker line supervision, power supply monitoring and power amplifier, voice recorder, SD card, emergency microphone and fire alarm interface.
- Auto broadcasting EVAC and alert 256 voice messages to pre-set zones.
- Customized alert, evacuation & business message stored at SD card.
- AB speaker line surveillance to avoid any speaker line failure.
- Back-up power amplifier management.
- Up to 120 zones by cascaded more router EVAC-240RT.
- Support 32 units of remote paging microphone EVAC-500RM.
- Support external connection of fireman microphone EVAC-500FM.
- Support of touch screen microphone EVAC-500TM.
- Redundant network cabling backup through CAT6 cable loop connection.
- 8 supervised control inputs & 8 control outputs, 1 fault, 1 reset & 1 EVAC relay outs.
- Logs and fault events auto recording.