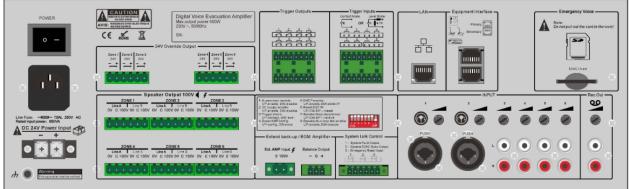

ly monitoring and power amplifier, voice recorder, SD card, emergency microphone and fire alarm interface.
- Auto broadcasting EVAC and alert 256 voice messages to pre-set zones.
- Customized alert, evacuation & business message stored at SD card.
- AB speaker line surveillance to avoid any speaker line failure.
- Back-up power amplifier management.
- Up to 120 zones by cascaded more router EVAC-240RT.
- Support 32 units of remote paging microphone EVAC-500RM.
- Support external connection of fireman microphone EVAC-500FM.
- Support of touch screen microphone EVAC-500TM.
- Redundant network cabling backup through CAT6 cable loop connection.
- 8 supervised control inputs & 8 control outputs, 1 fault, 1 reset & 1 EVAC relay outs.
- Logs and fault events auto recording.

### **Rear Panel:**





# **6 Zone Voice Evacuation Controller EVAC-240**

### **Specification:**

| Model              | EVAC-240                                                                                                       |
|--------------------|----------------------------------------------------------------------------------------------------------------|
| Description        | 6 Zone Voice Evacuation Controller                                                                             |
| Rated Power Output | 240W                                                                                                           |
| Fireman Microphone | 5Mv, 600Ω                                                                                                      |
| Line 1-2 Inputs    | 385mV, 10kΩ balanc