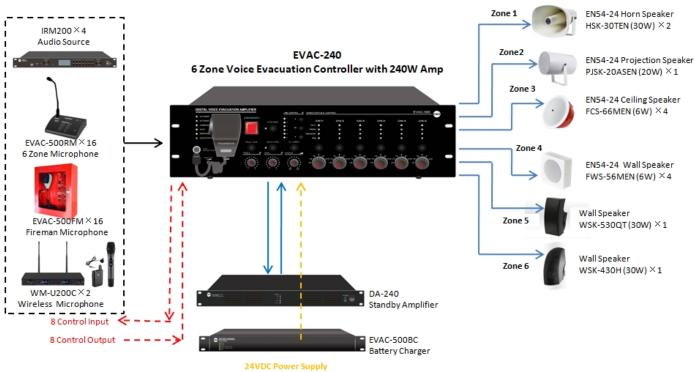

|
| Power Consumption  | 300W                                                                                                           |
| Power Supply       | AC230V or 115V & 24V DC inputs, 50-60HZ                                                                        |
| AC Fuse            | 250V/6.3A, slow type and restorable fuse                                                                       |
| Dimension          | 484×132×449mm                                                                                                  |
| Weight             | 21kg                                                                                                           |

## **Connection Diagram:**