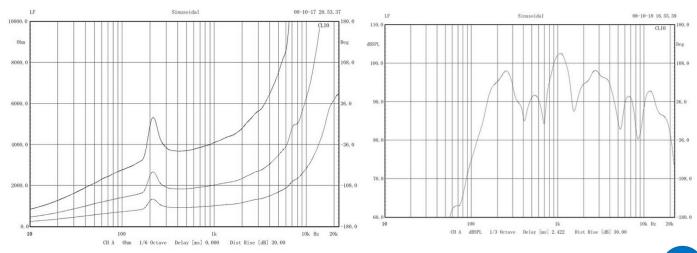

|
| Speaker            | 5" full range woofer                                   |
| Line Input         | 100V or 70V                                            |
| Frequency Response | 150-15KHz                                              |
| SPL(@1W/m)         | 92dB                                                   |
| Connector          | By speaker cable tail                                  |
| Dimension          | Φ180mm                                                 |
| Material           | ABS white enclosure and security steel ring            |
| Mounting Way       | Quick installation by supplied adjustable hanging wire |
| Weight             | 1.1kg                                                  |

### **Dimensions:**



### Frequency Response & SPL Diagram:





Page 1 of 1

# www.cmxaudio.com, info@cmxaudio.com