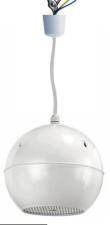

### Feature:

- Commercial public address (PA) system music & paging pendant speaker with transformer
- Ideal for music and speech use in clubs, showroom, shopping mall and exhibition center
- Economy rang indoor PA music pendant speaker
- 5" full range woofer
- Rated power output 2.5W-5W-10W at 100V
- Line input 100V or 70V by cable tail
- ABS white enclosure and security steel ring
- Quick installation by supplied adjustable hanging wire

# Specification:

| Model              | PSK-10T                                                |
|--------------------|--------------------------------------------------------|
| Description        | Pendant Speaker                                        |
| Rated Power Output | 2.5W-5W-10W                                            |
| Speaker            | 5" full range woofer                                   |
| Line Input         | 100V or 70V                                            |
| Frequency Response | 150-15KHz                                              |
| SPL(@1W/m)         | 92dB                                                   |
| Connector          | By speaker cable tail                                  |
| Dimension          | Φ180mm                                                 |
| Material           | ABS white enclosure and security steel ring            |
| Mounting Way       | Quick installation by supplied adjustable hanging wire |
| Weight             | 1.1kg                                                  |