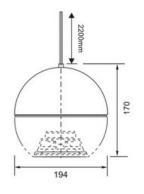

### **Dimensions:**

# Specification:

| Model              | PSK-10T                                                |
|--------------------|--------------------------------------------------------|
| Description        | Pendant Speaker                                        |
| Rated Power Output | 2.5W-5W-10W                                            |
| Speaker            | 5" full range woofer                                   |
| Line Input         | 100V or 70V                                            |
| Frequency Response | 150-15KHz                                              |
| SPL(@1W/m)         | 92dB                                                   |
| Connector          | By speaker cable tail                                  |
| Dimension          | Φ180mm                                                 |
| Material           | ABS white enclosure and security steel ring            |
| Mounting Way       | Quick installation by supplied adjustable hanging wire |
| Weight             | 1.1kg                                                  |