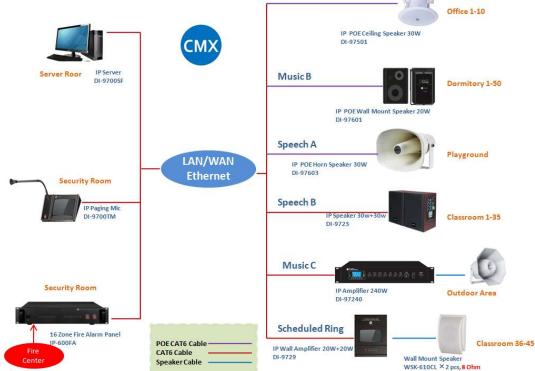

-------------------------|
| Description        | IP Network Audio System Software     |
| System             | Windows 2000, XP, Win7, Win8 & Win10 |
| Network Protocol   | TCP, UDP, ARP, ICMP, IGMP            |
| Network Speed      | 10/100Mbps                           |
| Audio Sampling     | 8KHz-44.1KHz, 16 bits                |
| Transmission Rate  | 8Kbps to 320Kbps                     |
| S/N Ratio          | ≥90dB                                |
| Frequency Response | 20Hz-20KHz                           |
| Data Delay         | 30 milliseconds                      |
| Built-in Timer     | Built-in weekly timer                |
| Encoder            | Built-in audio encoder               |
| Audio Format       | MP2, Mp3, PCM & ADPCM                |

## **Connection Diagram:**



Music A