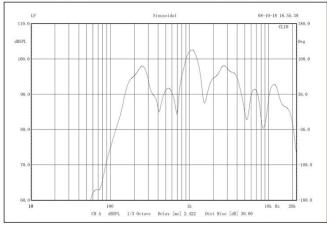

|
| Speaker            | 5" full range woofer                                   |
| Line Input         | 100V or 70V                                            |
| Frequency Response | 150-15KHz                                              |
| SPL(@1W/m)         | 92dB                                                   |
| Connector          | By speaker 2 meters cable tail                         |
| Dimension          | Ф180mm                                                 |
| Material           | ABS white enclosure and security steel ring            |
| Mounting Way       | Quick installation by supplied adjustable hanging wire |
| Weight             | 1.0kg                                                  |

## **Dimension:**



## Frequency Response & SPL Diagram: