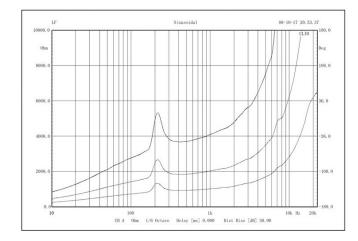

|
| Speaker            | 5" full range woofer                                   |
| Line Input         | 100V or 70V                                            |
| Frequency Response | 150-15KHz                                              |
| SPL(@1W/m)         | 92dB                                                   |
| Connector          | By speaker 2 meters cable tail                         |
| Dimension          | Ф180mm                                                 |
| Material           | ABS white enclosure and security steel ring            |
| Mounting Way       | Quick installation by supplied adjustable hanging wire |
| Weight             | 1.0kg                                                  |

## **Dimension:**



## Frequency Response & SPL Diagram: