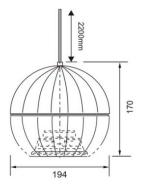

## **Dimension:**

## **Specification:**

| Model              | PSK-10C                                                |
|--------------------|--------------------------------------------------------|
| Description        | Pendant Speaker                                        |
| Rated Power Output | 2.5W-5W-10W                                            |
| Speaker            | 5" full range woofer                                   |
| Line Input         | 100V or 70V                                            |
| Frequency Response | 150-15KHz                                              |
| SPL(@1W/m)         | 92dB                                                   |
| Connector          | By speaker 2 meters cable tail                         |
| Dimension          | Ф180mm                                                 |
| Material           | ABS white enclosure and security steel ring            |
| Mounting Way       | Quick installation by supplied adjustable hanging wire |
| Weight             | 1.0kg                                                  |