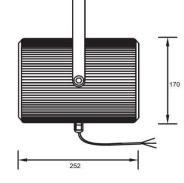

## Side View & Dimension:

## **Specification:**

| Model              | PJSK-20ADEN                                               |
|--------------------|-----------------------------------------------------------|
| Description        | EN54-24 Bi-Directional Sound Projector                    |
| Rated Power Output | 5W-10W-20W                                                |
| Speaker            | 2×6.5" PP full range waterproof woofer                    |
| Line Input         | 100V or 70V                                               |
| Frequency Response | 110-15KHz                                                 |
| SPL(@1W/m)         | 92dB                                                      |
| IP Rate            | IP66                                                      |
| Connector          | By speaker cable tail with waterproof gland               |
| Dimension          | Φ170×252mm                                                |
| Material           | Aluminum enclosure and stainless metal bracket in white   |
| Mounting Way       | Quick installation by supplied stainless mounting bracket |
| Weight             | 2.8kg                                                     |