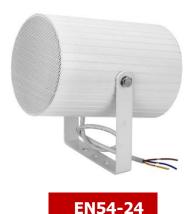

## Feature:

- Compliant with the EN54-24 standards
- PA (Public Address) system Bi-directional sound projector with transformer
- Ideal for outdoor music and speech use in school, office, hotel and airport
- Bi-directional sound projector for both sides sound dispersion
- 2×6.5" PP full range waterproof woofer
- Rated power output 5W-10W-20W at 100V
- Waterproof level of IP66
- Ceramic connector, 95°C fire-resistant cable and thermal fuse
- Line input 100V or 70V by cable tail with waterproof gland
- Aluminum enclosure and stainless metal bracket in white
- Quick installation by supplied stainless mounting bracket

## **Specification:**

| Model              | PJSK-20ADEN                                               |
|--------------------|-----------------------------------------------------------|
| Description        | EN54-24 Bi-Directional Sound Projector                    |
| Rated Power Output | 5W-10W-20W                                                |
| Speaker            | 2×6.5" PP full range waterproof woofer                    |
| Line Input         | 100V or 70V                                               |
| Frequency Response | 110-15KHz                                                 |
| SPL(@1W/m)         | 92dB                                                      |
| IP Rate            | IP66                                                      |
| Connector          | By speaker cable tail with waterproof gland               |
| Dimension          | Φ170×252mm                                                |
| Material           | Aluminum enclosure and stainless metal bracket in white   |
| Mounting Way       | Quick installation by supplied stainless mounting bracket |
| Weight             | 2.8kg                                                     |